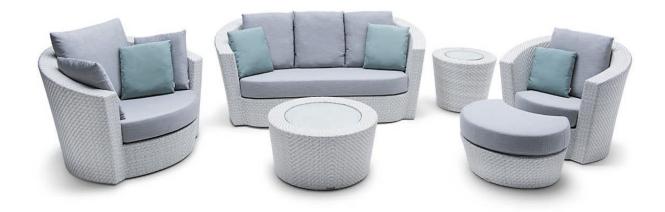

#### Lounge Chair Lounge Chair XL 58 cm 58 cm 75 cm 75 cm 12cm 12cm 24 cm 24 cm 95cm 126 cm 89 cm 113cm 2 Seater Sofa Half Moon Foot Stool 58 cm 12cm 75cm -12cm 24 cm 36 cm 24 cm 190 cm 75 cm 89 cm 64 cm Half Moon Foot Stool XL Chaise Longue L 75 cm 62 cm -52cm 12cm 12cm 36 cm 24 cm 24cm 80 cm 95 cm 180 cm 100cm Chaise Longue R Day Bed 75 cm 62 cm 58 cm 52 cm 75cm 12cm 12cm 24 cm 24 cm 176 cm 180cm 100 cm 160 cm Day Bed Side Table Side Table 45 cm 37cm

Coffee Table Coffee Table Oval

58 cm

68cm

Ø60cm