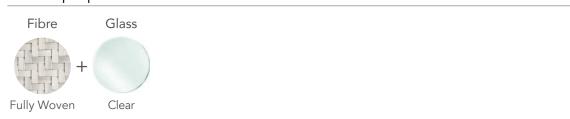

arranty Info Sheet for detailed coverage.



#### Lounge Chair Lounge Chair XL 58 cm 58 cm 75 cm 75 cm 12cm 12cm 24 cm 24 cm 95cm 126 cm 89 cm 113cm 2 Seater Sofa Half Moon Foot Stool 58 cm 12cm 75cm -12cm 24 cm 36 cm 24 cm 190 cm 75 cm 89 cm 64 cm Half Moon Foot Stool XL Chaise Longue L 75 cm 62 cm -52cm 12cm 12cm 36 cm 24 cm 24cm 80 cm 95 cm 180 cm 100cm Chaise Longue R Day Bed 75 cm 62 cm 58 cm 52 cm 75cm 12cm 12cm 24 cm 24 cm 176 cm 180cm 100 cm 160 cm Day Bed Side Table Side Table 45 cm 37cm

Coffee Table Coffee Table Oval



58 cm

68cm





Ø60cm





### Suggested Colourways



# Recommended Seat & Back Cushion Fabrics



### More Fabric Options & Accent Cushion Fabrics

Visit www.ohmm.sg/resources/outdoor-fabrics or www.ohmm.ph/resources/outdoor-fabrics

## **Table Top Options**



#### **Cushions & Covers**



#### Learn More

For more information please visit www.ohmm.sg/resources or www.ohmm.ph/resources