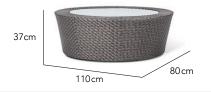

materials by OHMM Manufacturing, Cebu, Philippines - home

to the world's best woven craftsmen. A little known secret.

WARRANTY All OHMM woven products come with a 5 year worry free

warranty against defective materials and workmanship. See

our Warranty Info Sheet for detailed coverage.



#### Lounge Chair Lounge Chair XL 58 cm 58 cm 75 cm 75 cm 12cm 12cm 24 cm 24 cm 95cm 126 cm 89 cm 113cm 2 Seater Sofa Half Moon Foot Stool 58 cm 12cm 75cm -12cm 24 cm 36 cm 24 cm 190 cm 75 cm 89 cm 64 cm Half Moon Foot Stool XL Chaise Longue L 75 cm 62 cm -52cm 12cm 12cm 36 cm 24 cm 24cm 80 cm 95 cm 180 cm 100cm Chaise Longue R Day Bed 75 cm 62 cm 58 cm 52 cm 75cm 12cm 12cm 24 cm 24 cm 176 cm 180cm 100 cm 160 cm Day Bed Side Table Side Table 45 cm 37cm

Coffee Table Coffee Table Oval



58 cm

68cm





Ø60cm





### Suggested Colourways



# Recommended Seat & Back Cushion Fabrics



### More Fabric Options & Accent Cushion Fabrics

Visit www.ohmm.sg/resources/outdoor-fabrics or www.ohmm.ph/resources/outdoor-fabrics

## **Table Top Options**



#### **Cushions & Covers**



#### Learn More

For more information please visit www.ohmm.sg/resources or www.ohmm.ph/resources