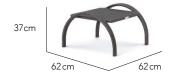

# DESIGNED BY OHMM Design Studio

# CHARACTERISTICS

Curvaceous | Elegant | Graceful

# COLLECTION

The OHMM Eclipse sun lounger with its long curving arms, not only looks stunning, it's exceptionally comfortable and robust. Ideal for high usage environments and designed to be comfortable without cushions, the Eclipse has become an OHMM classic.

## CUSTOMISATION

Choose your Rehau® fibre colour to style it your way. Cushions are optional. Add piping to your cushions to enhance that clean crisp look as well as a custom headrest for ultimate comfort.



#### Sun Lounger Sun Lounger 43 cm 43 cm 31cm 31cm 206 cm 206 cm 86 cm

#### Sun Lounger Side Table



Double Sun Lounger Version Also Available

### Finishing Materials

Fibre



Chalk





Bronze



Titanium

#### Seat Cushion Fabrics



Natural



Granite



Marfil



Spa



Adriatic



Taupe



Charcoal



**Suggested Combinations** 



Chalk



Granite



Sand



Taupe



Bronze



#### More Finishing Options

For more fibre, fabric and accent cushion options, please visit our website.

#### **Icons**