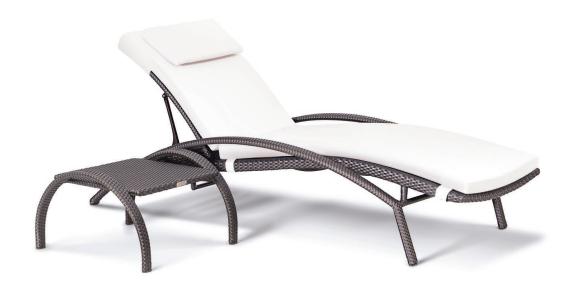

# COLLECTION

The OHMM Eclipse sun lounger with its long curving arms, not only looks stunning, it's exceptionally comfortable and robust. Ideal for high usage environments and designed to be comfortable without cushions, the Eclipse has become an OHMM classic.

## CUSTOMISATION

Choose your Rehau® fibre colour to style it your way. Cushions are optional. Add piping to your cushions to enhance that clean crisp look as well as a custom headrest for ultimate comfort.

#### Sun Lounger Sun Lounger 43 cm 43 cm 31cm 31cm 206 cm 206 cm 86 cm