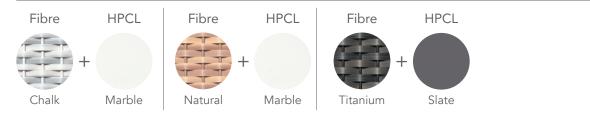

#### DESIGNED BY Kevin Boland

# CHARACTERISTICS

Elegant | Practical | Versatile

## COLLECTION

The smooth scratch resistance HPCL tops contrast elegantly with the highly textured handcrafted woven bases to produce an interesting and beautiful combination for the eyes. The Pesaro collection of side and coffee tables are both practical and versatile accessories to any OHMM collection, especially when combined in a curated mix of sizes.

## **COMBINES WELL**

Designed to complement all OHMM collections or as an occasional / accent table.







### Finishing Materials



Ø70cm

## **Suggested Combinations**



#### More Finishing Options

For more fibre options, please visit our website.

#### **Icons**