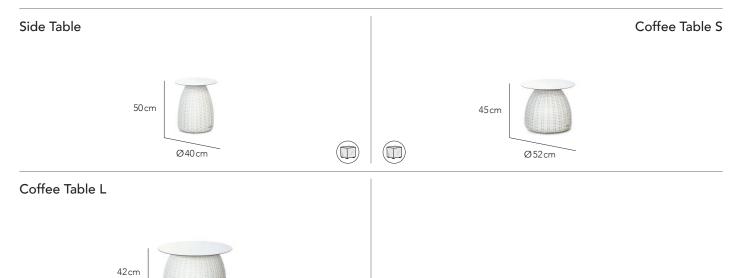

#### DESIGNED BY Kevin Boland

# CHARACTERISTICS

Elegant | Practical | Versatile

## COLLECTION

The smooth scratch resistance HPCL tops contrast elegantly with the highly textured handcrafted woven bases to produce an interesting and beautiful combination for the eyes. The Pesaro collection of side and coffee tables are both practical and versatile accessories to any OHMM collection, especially when combined in a curated mix of sizes.

## **COMBINES WELL**

Designed to complement all OHMM collections or as an occasional / accent table.







### Finishing Materials



Ø70cm

## **Suggested Combinations**



#### More Finishing Options

For more fibre options, please visit our website.

#### **Icons**