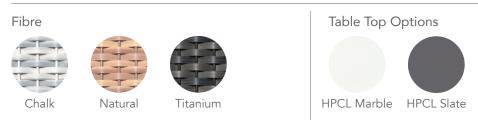

#### DESIGNED BY Kevin Boland

# CHARACTERISTICS

Elegant | Practical | Versatile

## COLLECTION

The smooth scratch resistance HPCL tops contrast elegantly with the highly textured handcrafted woven bases to produce an interesting and beautiful combination for the eyes. The Pesaro collection of side and coffee tables are both practical and versatile accessories to any OHMM collection, especially when combined in a curated mix of sizes.

## **COMBINES WELL**

Designed to complement all OHMM collections or as an occasional / accent table.







### Finishing Materials



Ø70cm

## **Suggested Combinations**



#### More Finishing Options

For more fibre options, please visit our website.

#### **Icons**