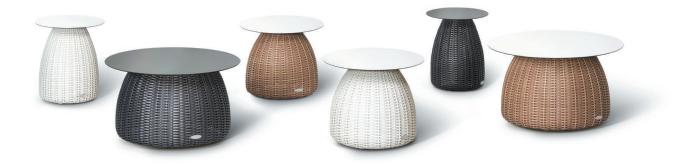

## COLLECTION

The smooth scratch resistance HPCL tops contrast elegantly with the highly textured handcrafted woven bases to produce an interesting and beautiful combination for the eyes. The Pesaro collection of side and coffee tables are both practical and versatile accessories to any OHMM collection, especially when combined in a curated mix of sizes.