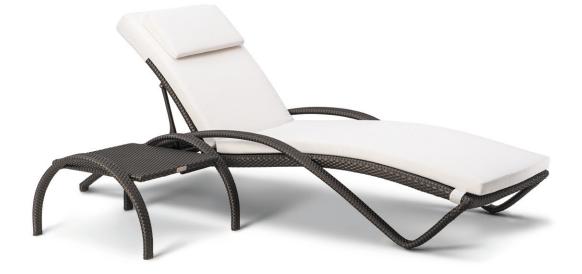

## COLLECTION

Inspired by the rolling waves to the shore, the Wave with its curvaceous flowing nature and sleek look makes a poolside statement. Designed for comfort with or without cushions and with an adjustable backrest. Perfect for poolside chilling out.

## CUSTOMISATION

Choose your Rehau<sup>®</sup> fibre colour to style it your way. Cushions are optional. Add piping to your cushions to enhance that clean crisp look as well as a custom headrest for ultimate comfort.