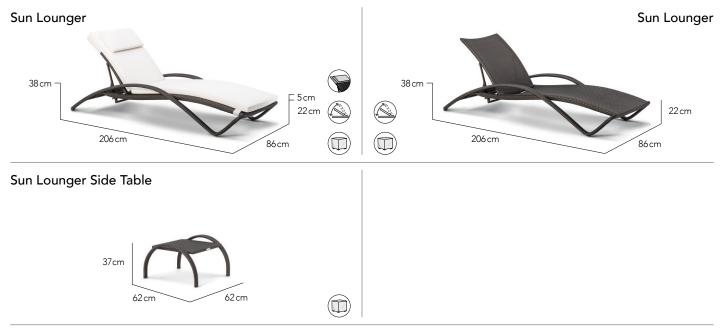

CHARACTERISTICS Curvaceous | Flowing | Sleek

## COLLECTION

Inspired by the rolling waves to the shore, the Wave with its curvaceous flowing nature and sleek look makes a poolside statement. Designed for comfort with or without cushions and with an adjustable backrest. Perfect for poolside chilling out.

## CUSTOMISATION

Choose your Rehau<sup>®</sup> fibre colour to style it your way. Cushions are optional. Add piping to your cushions to enhance that clean crisp look as well as a custom headrest for ultimate comfort.





## SPECS SHEET



### **Finishing Materials**

# Fibre $\overbrace{Chalk}^{Fibre}$ $\overbrace{Sand}^{Gib}$ $\overbrace{Bronze}^{Gib}$ $\overbrace{Titanium}^{Fibre}$ Seat Cushion Fabrics $\overbrace{Omin}^{Fibre}$ $\overbrace{Omin}^{Fibre}$ $\overbrace{Omin}^{Fibre}$ $\overbrace{Omin}^{Fibre}$ $\overbrace{Omin}^{Fibre}$ $\overbrace{Omin}^{Fibre}$ $\overbrace{Omin}^{Fibre}$

Natural



Spa





Charcoal



Suggested Combinations



### More Finishing Options

For more fibre, fabric and accent cushion options, please visit our website.

#### lcons