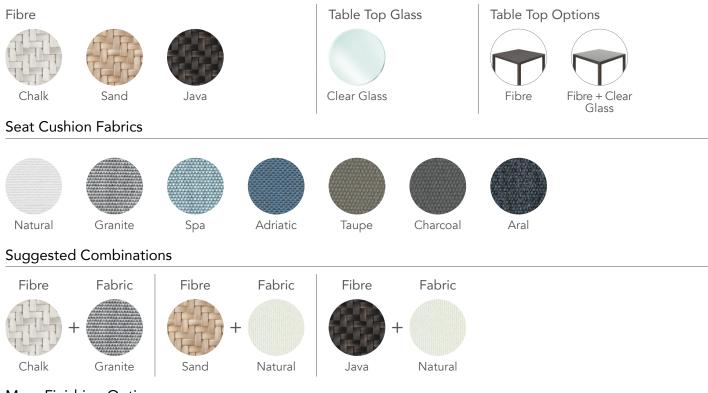

### CUSTOMISATION

Choose your Rehau<sup>®</sup> fibre and fabric cushion colours to style it your way.

#### **Finishing Materials**

#### More Finishing Options

For more fibre, fabric and accent cushion options, please visit our website.