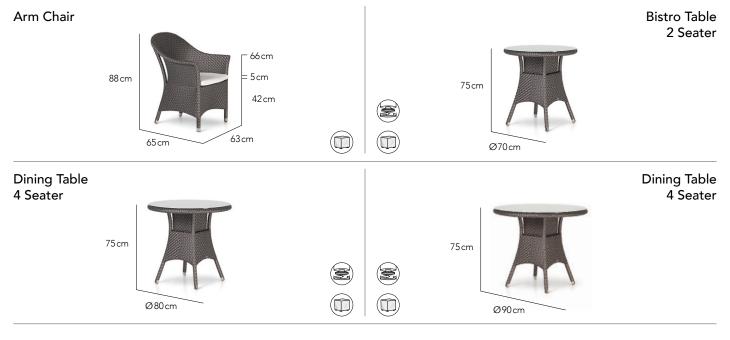

## VERANDA



DESIGNED BY Kevin Boland

CHARACTERISTICS Classic | Stylish | Relaxed

## COLLECTION

The Veranda Collection with its gracious curves and external back supports makes a classic statement in a more traditional environment. The stylish and generous form makes for a very relaxed and comfortable chair.

### CUSTOMISATION

Choose your Rehau<sup>®</sup> fibre and fabric cushion colours to style it your way.



# VERANDA

### SPECS SHEET



#### **Finishing Materials**



#### More Finishing Options

For more fibre, fabric and accent cushion options, please visit our website.

#### lcons



Optional Covers