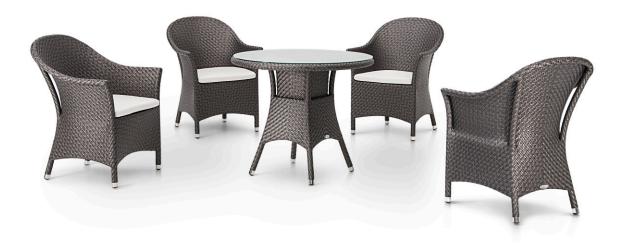

## COLLECTION

The Veranda Collection with its gracious curves and external back supports makes a classic statement in a more traditional environment. The stylish and generous form makes for a very relaxed and comfortable chair.