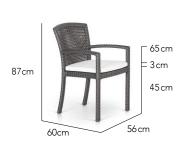

# COMBINES WELL

Valencia chairs combine well with Partu tables.

Arm Chair

### Finishing Materials

Fibre | Open Weave

Seat Cushion Fabrics

**Suggested Combinations** 