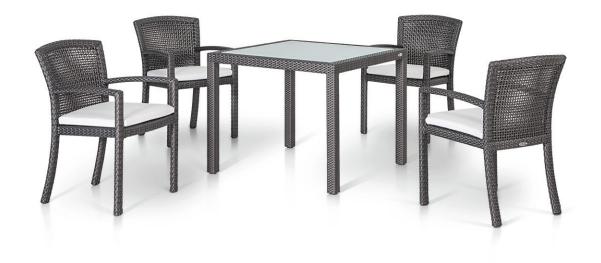

## COLLECTION

With its distinctive mix of clean lines and subtle curves, coupled with an open weave styling gives the Valencia collection a contemporary classic feel, and a versatility for any setting, whether formal or casual.

# COMBINES WELL

Valencia chairs combine well with Partu tables.

Arm Chair