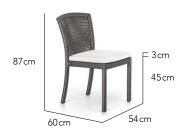

# DESIGNED BY

Kevin Boland

## CHARACTERISTICS

Contemporary | Classic | Versatile

## COLLECTION

With its distinctive mix of clean lines and subtle curves, coupled with an open weave styling gives the Valencia collection a contemporary classic feel, and a versatility for any setting, whether formal or casual.

## CUSTOMISATION

Choose your Rehau® fibre and cushion colours to style it your way.

# COMBINES WELL

Valencia chairs combine well with Partu tables.

Arm Chair



#### Side Chair









### Finishing Materials

Fibre | Open Weave

















Seat Cushion Fabrics















**Suggested Combinations** 







### More Finishing Options

For more fibre, fabric and accent cushion options, please visit our website.

#### **Icons**