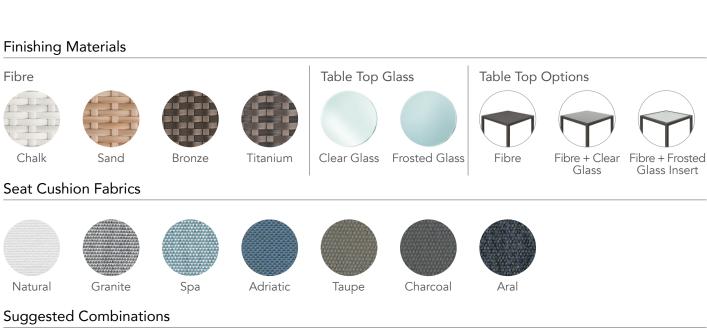

## CUSTOMISATION

Choose your Rehau® fibre and cushion colours to style it your way. Seating is spaced for comfort and there is some room to compress gaps between chairs.

## More Finishing Options

For more fibre, fabric and accent cushion options, please visit our website.