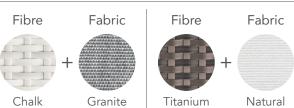

## CUSTOMISATION

Choose your Rehau® fibre and cushion colours to style it your way. Seating is spaced for comfort and there is some room to compress gaps between chairs.

## More Finishing Options

For more fibre, fabric and accent cushion options, please visit our website.