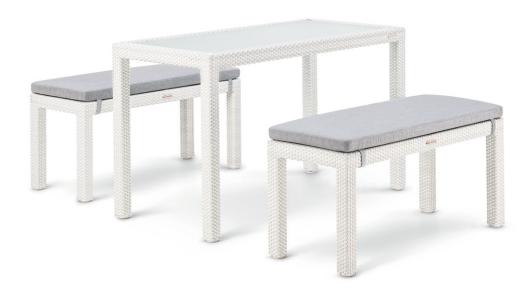

# COLLECTION

Linear is a minimalist collection of stools, benches and short tables. Versatile as a workspace or casual dining, the elements are proportioned for simple practical convenience.

## CUSTOMISATION

Choose your Rehau® fibre and cushion colours to style it your way. Seating is spaced for comfort and there is some room to compress gaps between chairs.