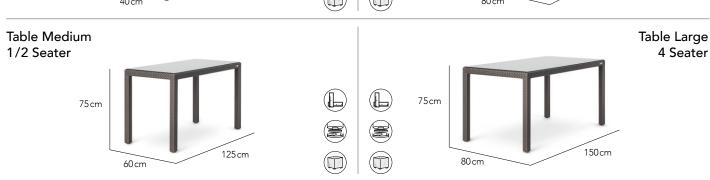

#### Bench Medium Stool ⊏6cm F6cm 45 cm 45 cm 51cm 51cm . 100 cm 60 cm 40 cm 40 cm Bench Large Table Small 2/4 Seater F6cm 75 cm 45cm 51cm 120 cm 80 cm 80 cm 40 cm Table Large