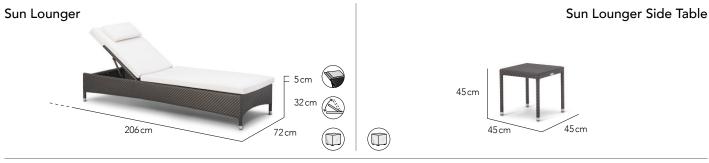

# KEYWEST



#### DESIGNED BY Kevin Boland

CHARACTERISTICS Traditionally Modern | Stylish | Versatile

## COLLECTION

OHMM's Keywest collection is a modern reworking of an old classic. Turning the classic curvy lines into more gracious curves gives this collection a modern reflection. Woven in herringbone 2 x 2 weave style in 7mm fibre pays tribute to its heritage whilst subtly projecting a rich texture and distinctive look. It will look at home in both traditional and modern setting.

## CUSTOMISATION

Choose your Rehau® fibre and fabric colours to accentuate your traditional or modern look. Seating is spaced for comfort and there is some room to compress gaps between chairs.



# KEYWEST

### SPECS SHEET

®





### SPECS SHEET



#### **Finishing Materials** Fibre Table Top Glass Table Top Options Chalk Sand Clear Glass Frosted Glass Fibre Java Titanium Fibre + Clear Fibre + Frosted Glass Glass Insert Seat Cushion Fabrics Natural Granite Spa Adriatic Taupe Charcoal Aral Suggested Combinations Fibre Fabric Fibre Fabric Fabric Fibre Chalk Granite Sand Natural Natural Java

#### More Finishing Options

For more fibre, fabric and accent cushion options, please visit our website.

#### Icons