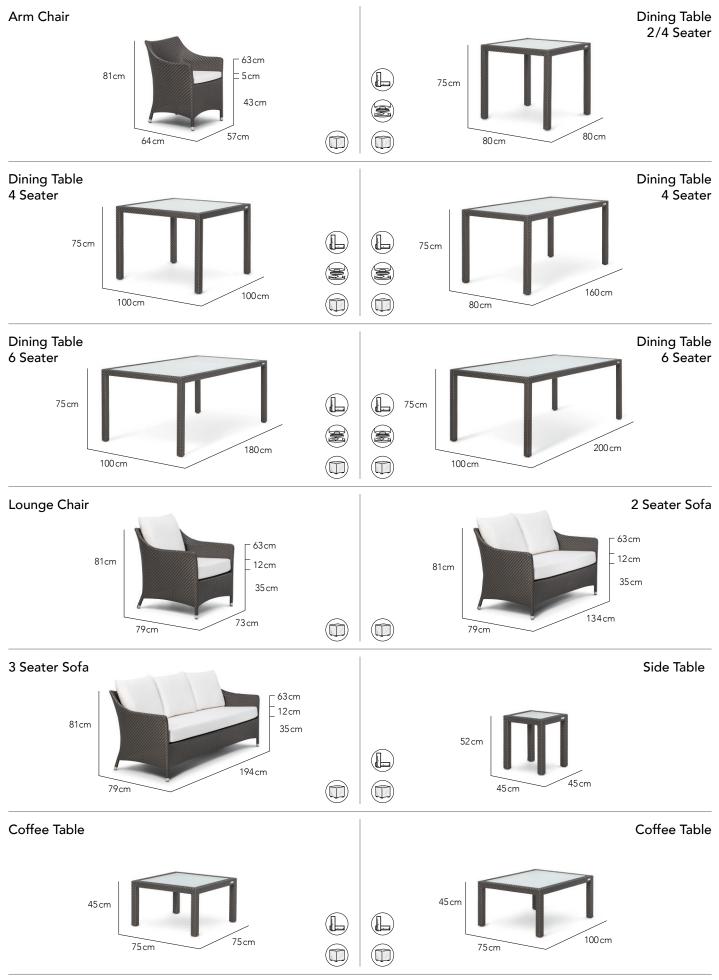

# KEYWEST



#### DESIGNED BY Kevin Boland

CHARACTERISTICS Traditionally Modern | Stylish | Versatile

## COLLECTION

OHMM's Keywest collection is a modern reworking of an old classic. Turning the classic curvy lines into more gracious curves gives this collection a modern reflection. Woven in herringbone 2 x 2 weave style in 7mm fibre pays tribute to its heritage whilst subtly projecting a rich texture and distinctive look. It will look at home in both traditional and modern setting.

## CUSTOMISATION

Choose your Rehau® fibre and fabric colours to accentuate your traditional or modern look. Seating is spaced for comfort and there is some room to compress gaps between chairs.



# KEYWEST

### SPECS SHEET

®





### SPECS SHEET



#### **Finishing Materials** Fibre Table Top Glass Table Top Options Chalk Sand Clear Glass Frosted Glass Fibre Java Titanium Fibre + Clear Fibre + Frosted Glass Glass Insert Seat Cushion Fabrics Natural Granite Spa Adriatic Taupe Charcoal Aral Suggested Combinations Fibre Fabric Fibre Fabric Fabric Fibre Chalk Granite Sand Natural Natural Java

#### More Finishing Options

For more fibre, fabric and accent cushion options, please visit our website.

#### Icons