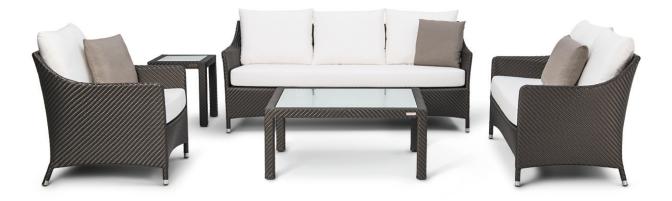

## COLLECTION

OHMM's Keywest collection is a modern reworking of an old classic. Turning the classic curvy lines into more gracious curves gives this collection a modern reflection. Woven in herringbone 2 x 2 weave style in 7mm fibre pays tribute to its heritage whilst subtly projecting a rich texture and distinctive look. It will look at home in both traditional and modern setting.

## CUSTOMISATION

Choose your Rehau® fibre and fabric colours to accentuate your traditional or modern look. Seating is spaced for comfort and there is some room to compress gaps between chairs.