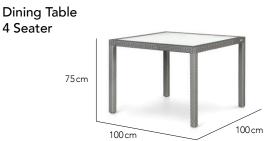

#### Arm Chair Club Chair 65cm 65 cm 5cm 82 cm 82 cm 5cm 43cm 36 cm 60 cm 67cm 66 cm 72cm

80 cm

Dining Table 4 Seater

Dining Table 4 Seater

Dining Table 6 Seater

75cm

75cm

80 cm