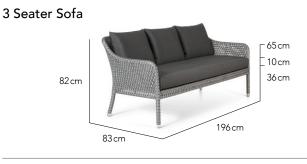

# COLLECTION

Distinctive with its relaxed curves and open diamond weave pattern, the Havana collection is quickly finding appeal with clients. Well proportioned, with solid framing and deep cushions, yielding a relaxing and assuring level of comfort. Classic and smart, with a versatile line up of elements to work with.