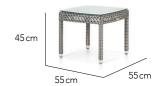

#### Arm Chair Club Chair 65cm 65 cm 5cm 82 cm 82 cm 5cm 43cm 36 cm 60 cm 67cm 66 cm 72cm

80 cm

Dining Table 4 Seater

Dining Table 4 Seater

Dining Table 6 Seater

75cm

75cm

80 cm