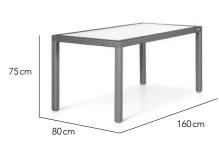

#### Arm Chair Club Chair 65cm 65 cm 5cm 82 cm 82 cm 5cm 43cm 36 cm 60 cm 67cm 66 cm 72cm

80 cm

Dining Table 4 Seater

Dining Table 4 Seater

Dining Table 6 Seater

75cm

75cm

80 cm