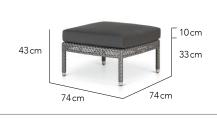

ith clients. Well proportioned, with solid framing and deep cushions, yielding a relaxing and assuring level of comfort. Classic and smart, with a versatile line up of elements to work with.

# CUSTOMISATION

Choose your Rehau® fibre colour and cushion fabric colours to style it your way. For a clean and neutral treatment, consider the Chalk and Granite combo or the Sand and Spa, for a relaxed, breezy island feel. For a strong industrial chic look, choose Titanium and Granite - with all three colourway treatments finished off with complimentary accent cushions of your choice.





#### Arm Chair Club Chair 65cm 65 cm 5cm 82 cm 82 cm 5cm 43cm 36 cm 60 cm 67cm 66 cm 72cm



80 cm



Dining Table 4 Seater

Dining Table 4 Seater







Dining Table 6 Seater

75cm

75cm

80 cm





100 cm









Foot Stool / Ottoman



Side Table Coffee Table









Coffee Table





## Finishing Materials









Table Top Glass



Clear Glass



Frosted Glass

Table Top Options



Fibre



Fibre + Clear Glass



Fibre + Frosted Glass Insert

#### Seat Cushion Fabrics



Natural



Granite



Spa



Adriatic



Taupe



Charcoal



Aral

## **Suggested Combinations**









#### More Finishing Options

For more fibre, fabric and accent cushion options, please visit our website.

#### **Icons**