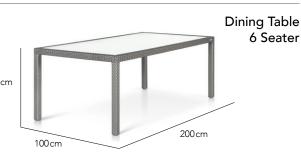

#### Arm Chair Club Chair 65cm 65 cm 5cm 82 cm 82 cm 5cm 43cm 36 cm 60 cm 67cm 66 cm 72cm

80 cm

Dining Table 4 Seater

Dining Table 4 Seater

Dining Table 6 Seater

75cm

75cm

80 cm