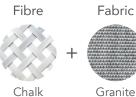

# CUSTOMISATION

Choose your Rehau® fibre colour and cushion fabric colours to style it your way. For a clean and neutral treatment, consider the Chalk and Granite combo or the Sand and Spa, for a relaxed, breezy island feel. For a strong industrial chic look, choose Titanium and Granite - with all three colourway treatments finished off with complimentary accent cushions of your choice.

## **Suggested Combinations**