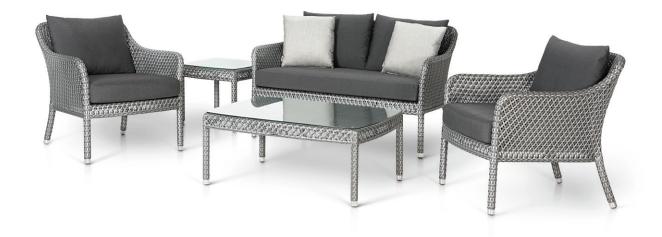

#### Arm Chair Club Chair 65cm 65 cm 5cm 82 cm 82 cm 5cm 43cm 36 cm 60 cm 67cm 66 cm 72cm

80 cm

Dining Table 4 Seater

Dining Table 4 Seater

Dining Table 6 Seater

75cm

75cm

80 cm