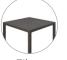

#### Arm Chair Club Chair 65cm 65 cm 5cm 82 cm 82 cm 5cm 43cm 36 cm 60 cm 67cm 66 cm 72cm

80 cm

Dining Table 4 Seater

Dining Table 4 Seater

Dining Table 6 Seater

75cm

75cm

80 cm