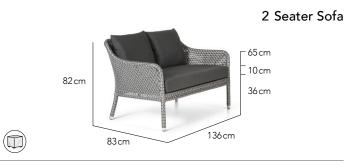

# COLLECTION

Distinctive with its relaxed curves and open diamond weave pattern, the Havana collection is quickly finding appeal with clients. Well proportioned, with solid framing and deep cushions, yielding a relaxing and assuring level of comfort. Classic and smart, with a versatile line up of elements to work with.