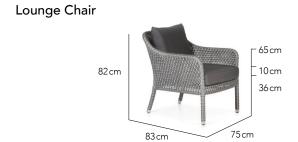

#### Arm Chair Club Chair 65cm 65 cm 5cm 82 cm 82 cm 5cm 43cm 36 cm 60 cm 67cm 66 cm 72cm

80 cm

Dining Table 4 Seater

Dining Table 4 Seater

Dining Table 6 Seater

75cm

75cm

80 cm