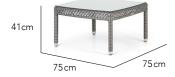

cushions, yielding a relaxing and assuring level of comfort. Classic and smart, with a versatile line up of elements to work with.

# CUSTOMISATION

Choose your Rehau® fibre colour and cushion fabric colours to style it your way. For a clean and neutral treatment, consider the Chalk and Granite combo or the Sand and Spa, for a relaxed, breezy island feel. For a strong industrial chic look, choose Titanium and Granite - with all three colourway treatments finished off with complimentary accent cushions of your choice.





#### Arm Chair Club Chair 65cm 65 cm 5cm 82 cm 82 cm 5cm 43cm 36 cm 60 cm 67cm 66 cm 72cm



80 cm



Dining Table 4 Seater

Dining Table 4 Seater







Dining Table 6 Seater

75cm

75cm

80 cm





100 cm









Foot Stool / Ottoman



Side Table Coffee Table









Coffee Table





## Finishing Materials









Table Top Glass



Clear Glass



Frosted Glass

Table Top Options



Fibre



Fibre + Clear Glass



Fibre + Frosted Glass Insert

#### Seat Cushion Fabrics



Natural



Granite



Spa



Adriatic



Taupe



Charcoal



Aral

## **Suggested Combinations**









#### More Finishing Options

For more fibre, fabric and accent cushion options, please visit our website.

#### **Icons**