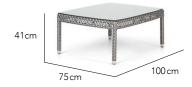

ing a relaxing and assuring level of comfort. Classic and smart, with a versatile line up of elements to work with.

# CUSTOMISATION

Choose your Rehau® fibre colour and cushion fabric colours to style it your way. For a clean and neutral treatment, consider the Chalk and Granite combo or the Sand and Spa, for a relaxed, breezy island feel. For a strong industrial chic look, choose Titanium and Granite - with all three colourway treatments finished off with complimentary accent cushions of your choice.





#### Arm Chair Club Chair 65cm 65 cm 5cm 82 cm 82 cm 5cm 43cm 36 cm 60 cm 67cm 66 cm 72cm



80 cm



Dining Table 4 Seater

Dining Table 4 Seater







Dining Table 6 Seater

75cm

75cm

80 cm





100 cm









Foot Stool / Ottoman



Side Table Coffee Table









Coffee Table





## Finishing Materials









Table Top Glass



Clear Glass



Frosted Glass

Table Top Options



Fibre



Fibre + Clear Glass



Fibre + Frosted Glass Insert

#### Seat Cushion Fabrics



Natural



Granite



Spa



Adriatic



Taupe



Charcoal



Aral

## **Suggested Combinations**









#### More Finishing Options

For more fibre, fabric and accent cushion options, please visit our website.

#### **Icons**