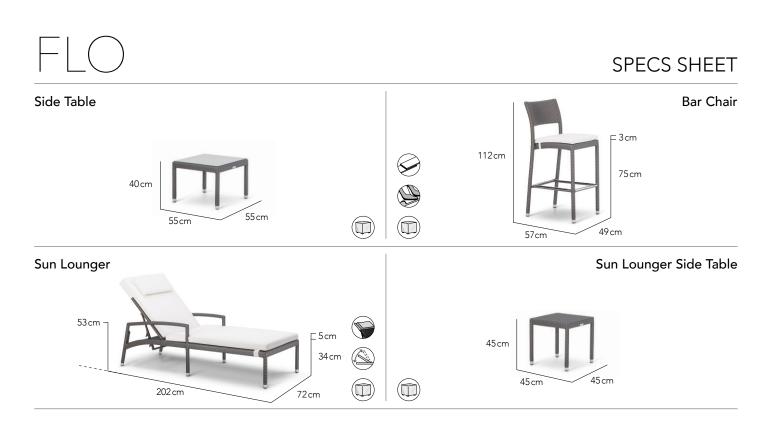

# FLO



DESIGNED BY Kevin Boland

CHARACTERISTICS Relaxed | Light | Smart

### COLLECTION

Flo represents a relaxed yet smart collection - tempered by the flow of its unpretentious form.

### CUSTOMISATION

Choose your Rehau® fibre colour, weave style and cushion colours to style it your way. Chairs are available in a standard closed weave as well as an open weave style. Seating is spaced for comfort and there is some room to compress gaps between chairs.

## COMBINES WELL

Flo chairs combine well with Partu tables.







#### **Finishing Materials** Fibre Table Top Glass Table Top Options Fibre + Clear Glass Bronze Chalk Sand Titanium Clear Glass Fibre Seat Cushion Fabrics Natural Granite Taupe Spa Adriatic Charcoal Aral Suggested Combinations Fibre Fabric Fibre Fabric Chalk Granite Titanium Taupe More Finishing Options

For more fibre, fabric and accent cushion options, please visit our website.

#### lcons