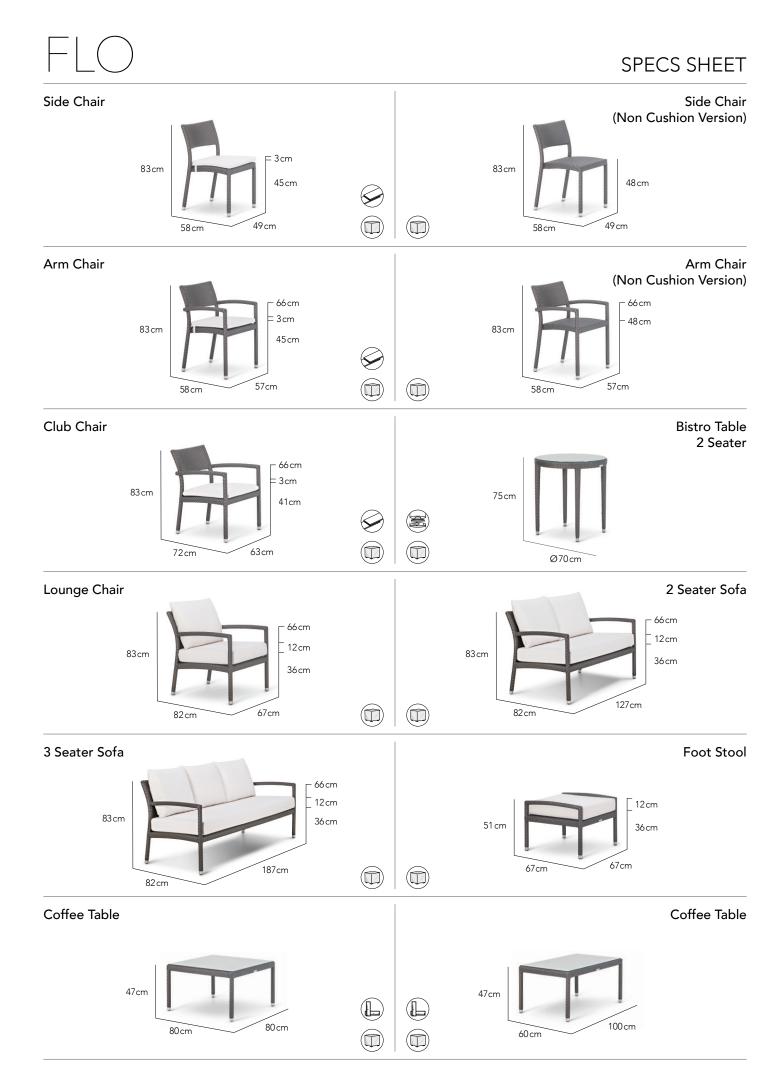

# FLO



DESIGNED BY Kevin Boland

CHARACTERISTICS Relaxed | Light | Smart

### COLLECTION

Flo represents a relaxed yet smart collection - tempered by the flow of its unpretentious form.

### CUSTOMISATION

Choose your Rehau® fibre colour, weave style and cushion colours to style it your way. Chairs are available in a standard closed weave as well as an open weave style. Seating is spaced for comfort and there is some room to compress gaps between chairs.

## COMBINES WELL

Flo chairs combine well with Partu tables.







#### **Finishing Materials** Fibre Table Top Glass Table Top Options Fibre + Clear Glass Bronze Chalk Sand Titanium Clear Glass Fibre Seat Cushion Fabrics Natural Granite Taupe Spa Adriatic Charcoal Aral Suggested Combinations Fibre Fabric Fibre Fabric Chalk Granite Titanium Taupe More Finishing Options

For more fibre, fabric and accent cushion options, please visit our website.

#### lcons