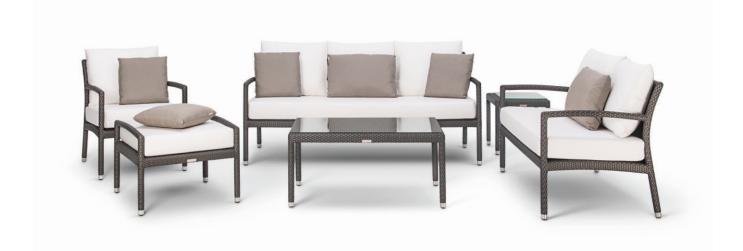

### COLLECTION

Flo represents a relaxed yet smart collection - tempered by the flow of its unpretentious form.

### CUSTOMISATION

Choose your Rehau® fibre colour, weave style and cushion colours to style it your way. Chairs are available in a standard closed weave as well as an open weave style. Seating is spaced for comfort and there is some room to compress gaps between chairs.