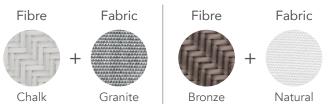

## **DESIGNED BY** OHMM Design Studio

# CHARACTERISTICS Stylish | Curvaceous | Contemporary Classic

# COLLECTION

OHMM's modern take on a centuries old design reminiscent of Spanish colonial styling. Fiesta by OHMM Design Studio has evolved into a contemporary classic. Its curvaceous form giving it a fun nature. Woven in herringbone style weave, this gives a clue to its original heritage and provides an interesting finish. Comfortable with or without cushions.

# CUSTOMISATION

Seating is spaced for comfort and there is some room to compress gaps between chairs.







#### Finishing Materials



#### **Seat Cushion Fabrics**







### **Suggested Combinations**



## More Finishing Options

For more fibre, fabric and accent cushion options, please visit our website.

#### **Icons**