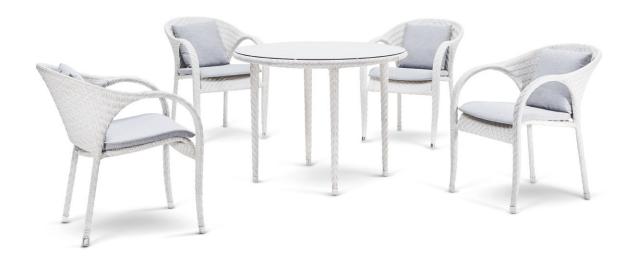

# COLLECTION

OHMM's modern take on a centuries old design reminiscent of Spanish colonial styling. Fiesta by OHMM Design Studio has evolved into a contemporary classic. Its curvaceous form giving it a fun nature. Woven in herringbone style weave, this gives a clue to its original heritage and provides an interesting finish. Comfortable with or without cushions.