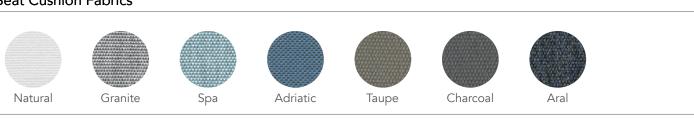

## **DESIGNED BY** OHMM Design Studio

# CHARACTERISTICS Stylish | Curvaceous | Contemporary Classic

# COLLECTION

OHMM's modern take on a centuries old design reminiscent of Spanish colonial styling. Fiesta by OHMM Design Studio has evolved into a contemporary classic. Its curvaceous form giving it a fun nature. Woven in herringbone style weave, this gives a clue to its original heritage and provides an interesting finish. Comfortable with or without cushions.

# CUSTOMISATION

Seating is spaced for comfort and there is some room to compress gaps between chairs.







#### Finishing Materials



#### **Seat Cushion Fabrics**







### **Suggested Combinations**



## More Finishing Options

For more fibre, fabric and accent cushion options, please visit our website.

#### **Icons**