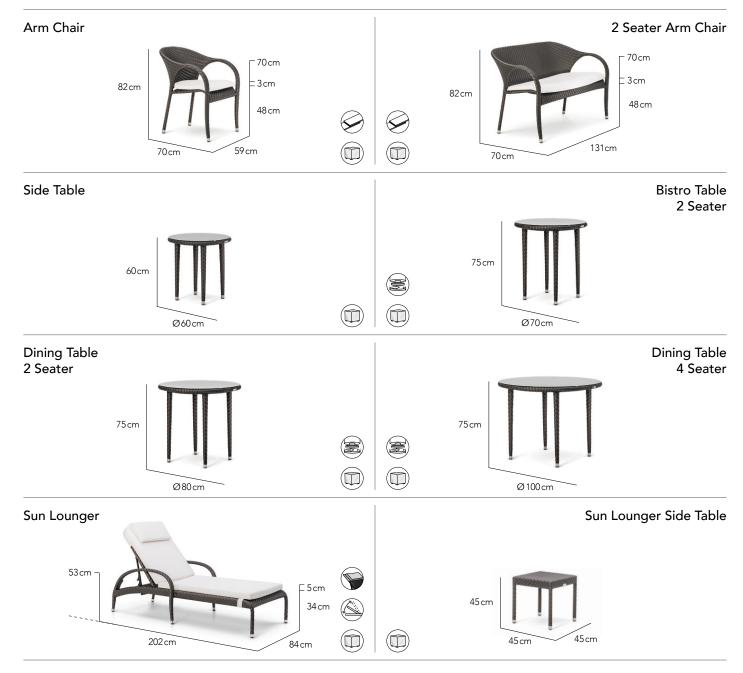

# CUSTOMISATION

Seating is spaced for comfort and there is some room to compress gaps between chairs.