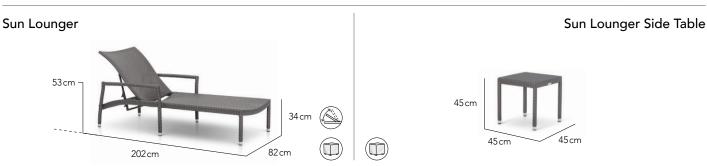

### DESIGNED BY

Kevin Boland

# CHARACTERISTICS

Sculptured | Ergonomic | Dynamic

## COLLECTION

Inspired by The Catalans' approach to life, the Catalonia collection blends clean linear form with flaring curves to form a sculptured yet exceptionally ergonomic comfort with a dynamic personality.

### CUSTOMISATION

Choose your Rehau® fibre and cushion colours to style it your way. Cushions are optional but add that touch of luxury. Seating is spaced for comfort and there is some room to compress gaps between chairs.



### Side Chair Arm Chair 66cm = 3cm = 3 cm 87cm 87cm 46 cm 46 cm 53 cm 58 cm 63 cm







### Finishing Materials







# CATALONIA

### **Suggested Combinations**



### More Finishing Options

For more fibre, fabric and accent cushion options, please visit our website.

### **Icons**