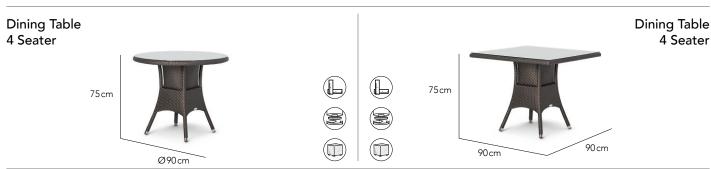

### DESIGNED BY

Kevin Boland

# CHARACTERISTICS

Sculptured | Ergonomic | Dynamic

## COLLECTION

Inspired by The Catalans' approach to life, the Catalonia collection blends clean linear form with flaring curves to form a sculptured yet exceptionally ergonomic comfort with a dynamic personality.

### CUSTOMISATION

Choose your Rehau® fibre and cushion colours to style it your way. Cushions are optional but add that touch of luxury. Seating is spaced for comfort and there is some room to compress gaps between chairs.



### Side Chair Arm Chair 66cm = 3cm = 3 cm 87cm 87cm 46 cm 46 cm 53 cm 58 cm 63 cm







### Finishing Materials







# CATALONIA

### **Suggested Combinations**



### More Finishing Options

For more fibre, fabric and accent cushion options, please visit our website.

### **Icons**