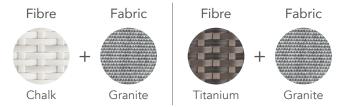

### DESIGNED BY

Kevin Boland

# CHARACTERISTICS

Sculptured | Ergonomic | Dynamic

## COLLECTION

Inspired by The Catalans' approach to life, the Catalonia collection blends clean linear form with flaring curves to form a sculptured yet exceptionally ergonomic comfort with a dynamic personality.

### CUSTOMISATION

Choose your Rehau® fibre and cushion colours to style it your way. Cushions are optional but add that touch of luxury. Seating is spaced for comfort and there is some room to compress gaps between chairs.



### Side Chair Arm Chair 66cm = 3cm = 3 cm 87cm 87cm 46 cm 46 cm 53 cm 58 cm 63 cm







### Finishing Materials







# CATALONIA

### **Suggested Combinations**



### More Finishing Options

For more fibre, fabric and accent cushion options, please visit our website.

### **Icons**