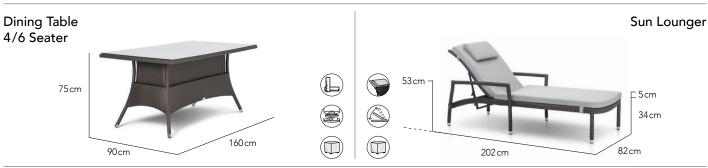

### DESIGNED BY

Kevin Boland

# CHARACTERISTICS

Sculptured | Ergonomic | Dynamic

## COLLECTION

Inspired by The Catalans' approach to life, the Catalonia collection blends clean linear form with flaring curves to form a sculptured yet exceptionally ergonomic comfort with a dynamic personality.

### CUSTOMISATION

Choose your Rehau® fibre and cushion colours to style it your way. Cushions are optional but add that touch of luxury. Seating is spaced for comfort and there is some room to compress gaps between chairs.



### Side Chair Arm Chair 66cm = 3cm = 3 cm 87cm 87cm 46 cm 46 cm 53 cm 58 cm 63 cm







### Finishing Materials







# CATALONIA

### **Suggested Combinations**



### More Finishing Options

For more fibre, fabric and accent cushion options, please visit our website.

### **Icons**