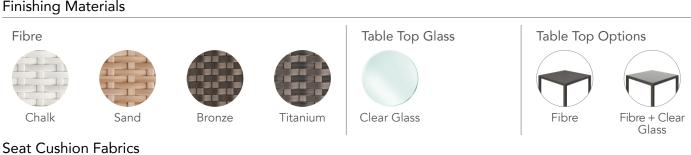

### Finishing Materials

### CUSTOMISATION

Choose your Rehau® fibre and cushion colours to style it your way. Cushions are optional but add that touch of luxury. Seating is spaced for comfort and there is some room to compress gaps between chairs.