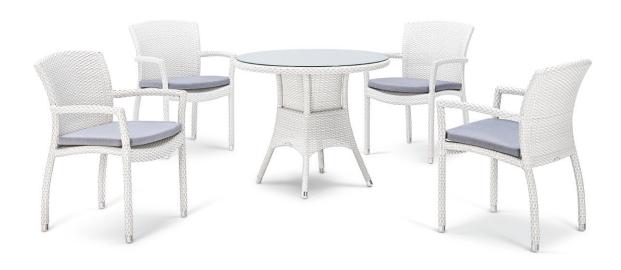

## COLLECTION

Inspired by The Catalans' approach to life, the Catalonia collection blends clean linear form with flaring curves to form a sculptured yet exceptionally ergonomic comfort with a dynamic personality.

### CUSTOMISATION

Choose your Rehau® fibre and cushion colours to style it your way. Cushions are optional but add that touch of luxury. Seating is spaced for comfort and there is some room to compress gaps between chairs.

### **Suggested Combinations**