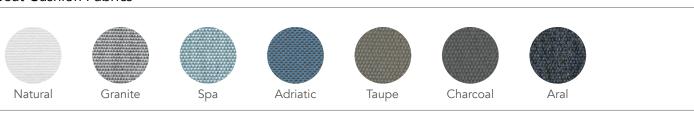

### CUSTOMISATION

Choose your Rehau® fibre and cushion colours to style it your way. Cushions are optional but add that touch of luxury. Seating is spaced for comfort and there is some room to compress gaps between chairs.