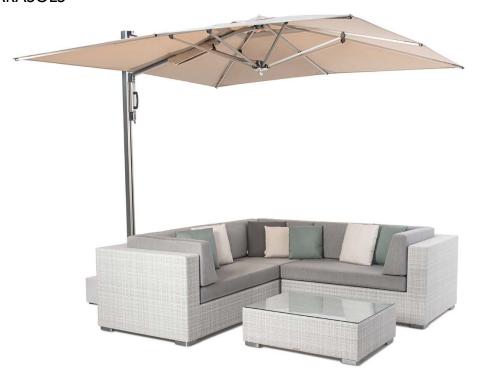

#### PREMIUM PARASOLS



# **DESIGNED BY**

Dougan Clarke

# **CHARACTERISTICS**

Nautical | Stylish | Durable

# **COLLECTION**

Born from the marine industry, every single Tuuci parasol is meticulously engineered and constructed by hand to perform in any environment. Made from marine anodised aluminium frames with high quality marine grade acrylic fabrics. But they don't just perform, they also turn heads. Choose Fibre Flex models for very windy environments.

# **CUSTOMISATION**

Choose your canopy shape and colour to style it your way.

### **APPLICATIONS**

For both residential and commercial installations.



# **TUUCI**







Base 70kg wheels optional

Square 2m | 2.25m | 2.6m

Octagon 2.25m | 2.75m | 3.2m









For Windy Environments

Base 70kg wheels optional

Square 1.65m | 2m | 2.25m

Octagon 2.25