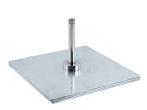

# **TUUCI**

Base 70kg wheels optional

Square 2m | 2.25m | 2.6m

Octagon 2.25m | 2.75m | 3.2m

For Windy Environments

Base 70kg wheels optional

Square 1.65m | 2m | 2.25m

Octagon 2.25m | 2.75m | 3.2m