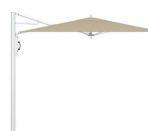

TERISTICS**

Nautical | Stylish | Durable

# **COLLECTION**

Born from the marine industry, every single Tuuci parasol is meticulously engineered and constructed by hand to perform in any environment. Made from marine anodised aluminium frames with high quality marine grade acrylic fabrics. But they don't just perform, they also turn heads. Choose Fibre Flex models for very windy environments.

# **CUSTOMISATION**

Choose your canopy shape and colour to style it your way.

### **APPLICATIONS**

For both residential and commercial installations.



# **TUUCI**







Base 70kg wheels optional

Square 2m | 2.25m | 2.6m

Octagon 2.25m | 2.75m | 3.2m









For Windy Environments

Base 70kg wheels optional

Square 1.65m | 2m | 2.25m

Octagon 2.25m | 2.75m | 3.2m

#### Bay Master Cantilever







Base 181kg | 272kg | 363kg

Square 2.45m | 3m

#### Ocean Master Cantilever







Base 181kg | 272kg | 363kg

Octagon 2.75m | 3.4m

#### **Canopy Colours**





OTHER CANOPY
COLOURS AVAILABLE
ON REQUEST

OTHER MODELS

AVAILABLE ON

REQUEST

Scallop

Ecru