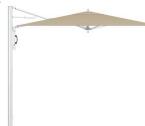

ndustry, every single Tuuci parasol is meticulously engineered and constructed by hand to perform in any environment. Made from marine anodised aluminium frames with high quality marine grade acrylic fabrics. But they don't just perform, they also turn heads. Choose Fibre Flex models for very windy environments.

# **CUSTOMISATION**

Choose your canopy shape and colour to style it your way.

### **APPLICATIONS**

For both residential and commercial installations.



# **TUUCI**







Base 70kg wheels optional

Square 2m | 2.25m | 2.6m

Octagon 2.25m | 2.75m | 3.2m









For Windy Environments

Base 70kg wheels optional

Square 1.65m | 2m | 2.25m

Octagon 2.25m | 2.75m | 3.2m

#### Bay Master Cantilever







Base 181kg | 272kg | 363kg

Square 2.45m | 3m

#### Ocean Master Cantilever







Base 181kg | 272kg | 363kg

Octagon 2.75m | 3.4m

#### **Canopy Colours**





OTHER CANOPY
COLOURS AVAILABLE
ON REQUEST

OTHER MODELS

AVAILABLE ON

REQUEST

Scallop

Ecru