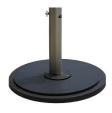

#### Libra

Base 60kg with wheels

Square 2m | 2.5m

Octagon 2.5m | 2.7m

#### Sirius

Base 160kg

Square 2.7m | 3m

Octagon 3m | 3.5m