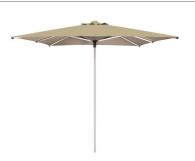

# **SHADEMAKER**

#### Libra

Base 60kg with wheels

Square 2m | 2.5m

Octagon 2.5m | 2.7m

#### Sirius

Base 160kg

Square 2.7m | 3m

Octagon 3m | 3.5m