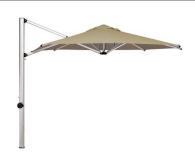

#### Libra

Base 60kg with wheels

Square 2m | 2.5m

Octagon 2.5m | 2.7m

#### Sirius

Base 160kg

Square 2.7m | 3m

Octagon 3m | 3.5m