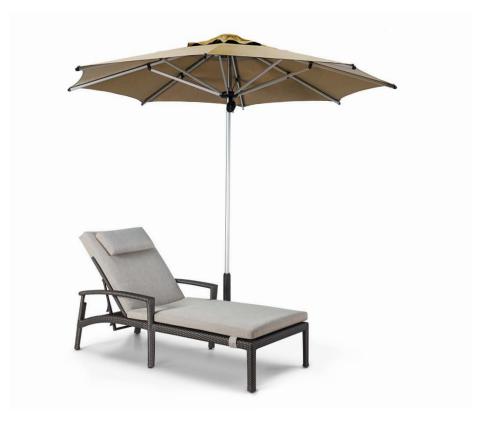

# **SHADEMAKER**

#### Libra

Base 60kg with wheels

Square 2m | 2.5m

Octagon 2.5m | 2.7m

#### Sirius

Base 160kg

Square 2.7m | 3m

Octagon 3m | 3.5m