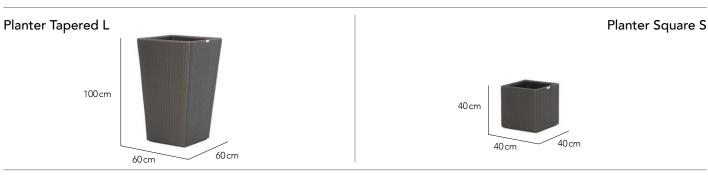

# **PLANTERS**



# **DESIGNED BY**

OHMM® Design Studio

# **CHARACTERISTICS**

Classic | Complementary | Versatile

# **COLLECTION**

OHMM® planters provide a natural complement to any OHMM® collections. Designed with removable powder coated galvanised tin inserts with handles for easy maintenance. Plants can be directly planted into inserts (drainage holes optional) or potted. As good indoors as outdoors.



# **PLANTERS**

# Planter Tapered S Planter Tapered M 75cm 75cm 75cm





## PREFERRED FINISHING OPTIONS



## **FIBRE**

For more options please see fibre specs on www.ohmm.sg

### **INSERTS**