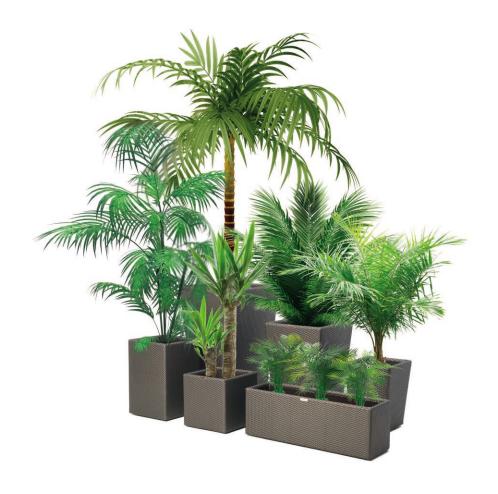

# **PLANTERS**

# **COLLECTION**

OHMM® planters provide a natural complement to any OHMM® collections. Designed with removable powder coated galvanised tin inserts with handles for easy maintenance. Plants can be directly planted into inserts (drainage holes optional) or potted. As good indoors as outdoors.