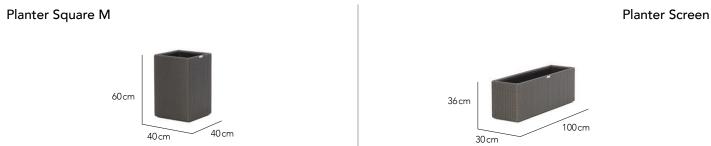

# **PLANTERS**



# **DESIGNED BY**

OHMM® Design Studio

# **CHARACTERISTICS**

Classic | Complementary | Versatile

# **COLLECTION**

OHMM® planters provide a natural complement to any OHMM® collections. Designed with removable powder coated galvanised tin inserts with handles for easy maintenance. Plants can be directly planted into inserts (drainage holes optional) or potted. As good indoors as outdoors.



# **PLANTERS**

# Planter Tapered S Planter Tapered M 75cm 75cm 75cm





## PREFERRED FINISHING OPTIONS



## **FIBRE**

For more options please see fibre specs on www.ohmm.sg

### **INSERTS**