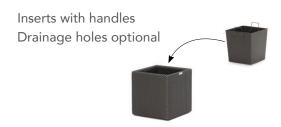

# **COLLECTION**

OHMM® planters provide a natural complement to any OHMM® collections. Designed with removable powder coated galvanised tin inserts with handles for easy maintenance. Plants can be directly planted into inserts (drainage holes optional) or potted. As good indoors as outdoors.