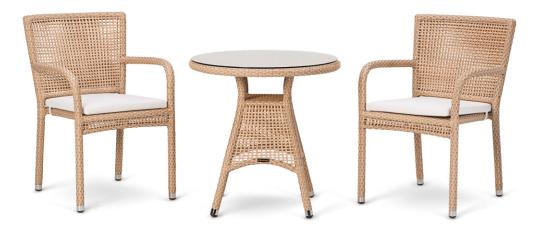

## COLLECTION

Simple styling with an open weave pattern gives the Beach collection a remarkable lightness and breeziness. Perfect for small spaces and balconies where a more relaxed unpretentious look is wanted.

## **CUSTOMISATION**

Choose your Rehau® fibre colour and Sunbrella® fabrics to style it your way. Table top options include fully woven or fully woven with clear impact resistant tempered glass. Seating is spaced for comfort and there is some room to compress gaps between chairs.