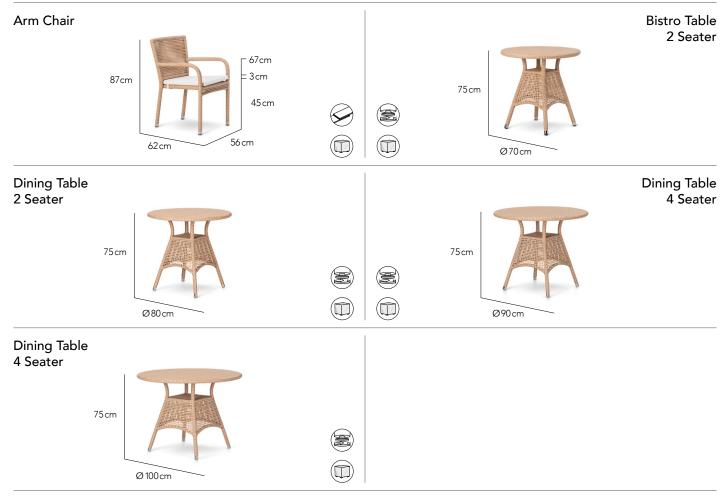

## SPECS SHEET

## **CUSTOMISATION**

Choose your Rehau® fibre colour and Sunbrella® fabrics to style it your way. Table top options include fully woven or fully woven with clear impact resistant tempered glass. Seating is spaced for comfort and there is some room to compress gaps between chairs.