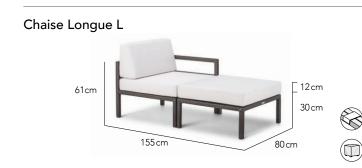

# SUMMER LIGHT

80cm

. 75 cm

135 cm

Foot Stool Side Table

Coffee Table Coffee Table