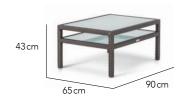

# SUMMER LIGHT

80cm

. 75 cm

135 cm

Foot Stool Side Table

Coffee Table Coffee Table