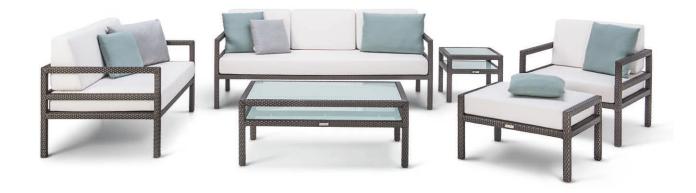

### **COLLECTION**

With its clean lines and sharp looks, Summer Light delivers a generous yet minimalistic look. Extremely versatile featuring both stand-alone elements and modular combinations to tailor to your space. Summer Light - perfect for long summer evenings.

#### SAMPLE CONFIGURATIONS