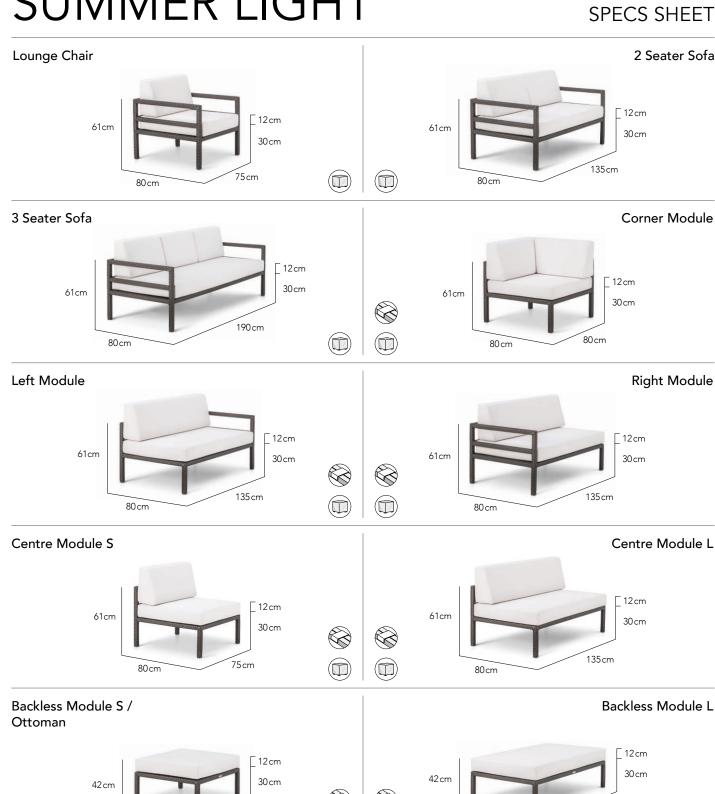

## SUMMER LIGHT

# SUMMER LIGHT

80cm

. 75 cm

135 cm

Foot Stool Side Table

Coffee Table Coffee Table