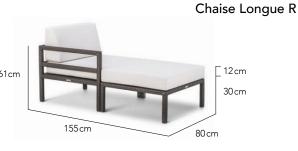

# SUMMER LIGHT

80cm

. 75 cm

135 cm

Foot Stool Side Table

Coffee Table Coffee Table