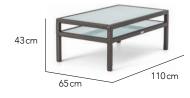

# SUMMER LIGHT

80cm

. 75 cm

135 cm

Foot Stool Side Table

Coffee Table Coffee Table