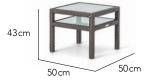

# SUMMER LIGHT

80cm

. 75 cm

135 cm

Foot Stool Side Table

Coffee Table Coffee Table