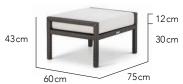

# SUMMER LIGHT

80cm

. 75 cm

135 cm

Foot Stool Side Table

Coffee Table Coffee Table