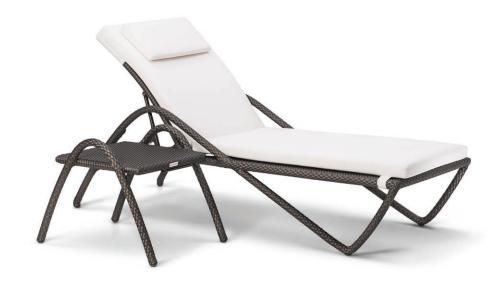

# **COLLECTION**

The Inti sun lounger, with its distinctive angular legs, strikes a robust pose on the beach or by the poolside. Designed for superior comfort even without cushions and with an adjustable backrest that provides just the desired angle from flat to upright. Comes with matching side table for added convenience.

### **CUSTOMISATION**

Choose your Rehau® fibre colour to style it your way. Cushions with Sunbrella® fabrics are optional. Add piping to your cushions for that clean refined look as well as a custom headrest for ultimate comfort.