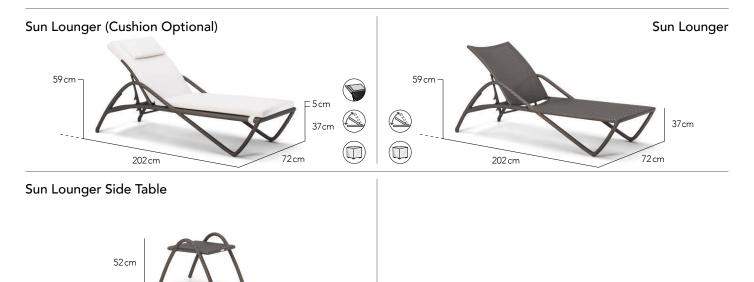

# **COLLECTION**

The Inti sun lounger, with its distinctive angular legs, strikes a robust pose on the beach or by the poolside. Designed for superior comfort even without cushions and with an adjustable backrest that provides just the desired angle from flat to upright. Comes with matching side table for added convenience.