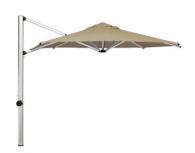

# SHADEMAKER

#### **ECONOMY PARASOLS**



# **DESIGNED BY**

Shademaker

# **CHARACTERISTICS**

Nautical | Contemporary | Durable

## **COLLECTION**

Shademaker parasols originated from the sailing industry, inspired by mast technology with nautical design and finishes. Made from heavy duty gauge aluminium alloy with a silver anodised finish for durability. High performance Sunbrella® Marine grade fabrics are used for the canopies.

# **CUSTOMISATION**

Choose your canopy shape and colour to style it your way.

## **APPLICATIONS**

For both residential and commercial installations.











Base 60kg with wheels

Square 2m | 2.5m

Octagon 2.5m | 2.7m

#### Sirius









Base 160kg

Square 2.7m | 3m

Octagon 3m | 3.5m

#### **Canopy Colours**







OTHER MODELS

AVAILABLE ON

REQUEST

Oyster

Taupe

Aquamarine