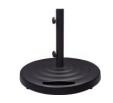

## **APPLICATIONS**

For both residential and commercial installations.

Base 60kg with wheels

Square 2m | 2.5m

Octagon 2.5m | 2.7m

#### Sirius

Base 160kg

Square 2.7m | 3m

Octagon 3m | 3.5m