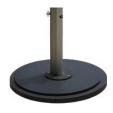

# SHADEMAKER

#### **ECONOMY PARASOLS**



# **DESIGNED BY**

Shademaker

# **CHARACTERISTICS**

Nautical | Contemporary | Durable

## **COLLECTION**

Shademaker parasols originated from the sailing industry, inspired by mast technology with nautical design and finishes. Made from heavy duty gauge aluminium alloy with a silver anodised finish for durability. High performance Sunbrella® Marine grade fabrics are used for the canopies.

# **CUSTOMISATION**

Choose your canopy shape and colour to style it your way.

## **APPLICATIONS**

For both residential and commercial installations.











Base 60kg with wheels

Square 2m | 2.5m

Octagon 2.5m | 2.7m

#### Sirius









Base 160kg

Square 2.7m | 3m

Octagon 3m | 3.5m

#### **Canopy Colours**







OTHER MODELS

AVAILABLE ON

REQUEST

Oyster

Taupe

Aquamarine