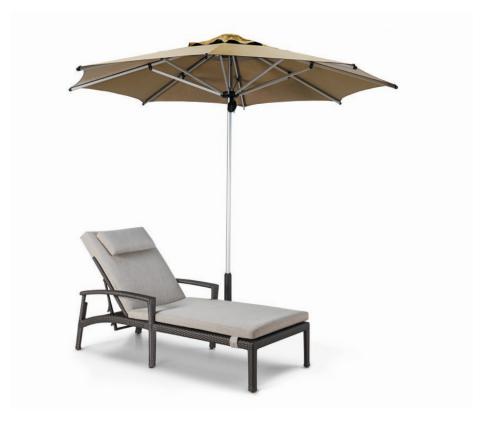

## **COLLECTION**

Shademaker parasols originated from the sailing industry, inspired by mast technology with nautical design and finishes. Made from heavy duty gauge aluminium alloy with a silver anodised finish for durability. High performance Sunbrella® Marine grade fabrics are used for the canopies.

## **APPLICATIONS**

For both residential and commercial installations.

Base 60kg with wheels

Square 2m | 2.5m

Octagon 2.5m | 2.7m

#### Sirius

Base 160kg

Square 2.7m | 3m

Octagon 3m | 3.5m