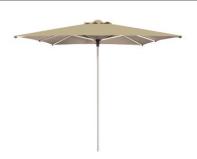

## **COLLECTION**

Shademaker parasols originated from the sailing industry, inspired by mast technology with nautical design and finishes. Made from heavy duty gauge aluminium alloy with a silver anodised finish for durability. High performance Sunbrella® Marine grade fabrics are used for the canopies.

## **APPLICATIONS**

For both residential and commercial installations.

Base 60kg with wheels

Square 2m | 2.5m

Octagon 2.5m | 2.7m

#### Sirius

Base 160kg

Square 2.7m | 3m

Octagon 3m | 3.5m