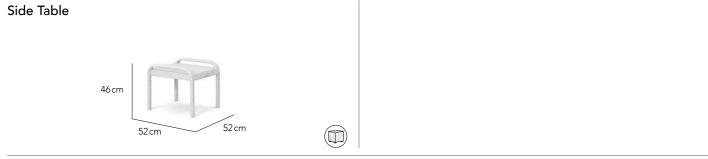

### **DESIGNED BY**

OHMM® Design Studio

# **CHARACTERISTICS**

Handsome | Relaxed | Inviting

# **COLLECTION**

The handsome proportions with gently flared backrests and curved armrests evoke an inviting and relaxed air. Also available in an open weave for a breezier and lighter look.

### **CUSTOMISATION**

Choose your Rehau® fibre colour and weave style together with Sunbrella® cushion colours to style it your way.

# **COMBINES WELL**

Novo chairs combine well with Partu tables.





# Side Chair 90cm 90cm 90cm 90cm 45cm 55cm 90cm 58cm





### RECOMMENDED FINISHING PAIRINGS



### **FIBRE**

For more options please see fibre specs on www.ohmm.sg

### **FABRIC COLOURS**

For more options please see fabrics & cushions specs on www.ohmm.sg

### **ICONS**