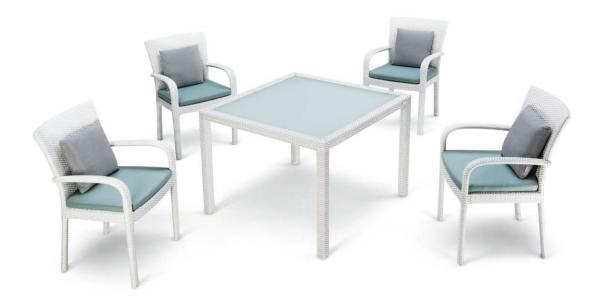

# **COLLECTION**

The handsome proportions with gently flared backrests and curved armrests evoke an inviting and relaxed air. Also available in an open weave for a breezier and lighter look.

# **COMBINES WELL**

Novo chairs combine well with Partu tables.