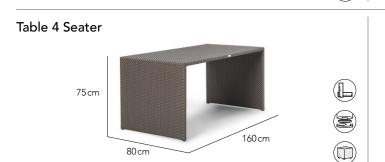

# **COLLECTION**

Designed to be compact for outdoors or in, Kyoto stools and benches are sized just right to efficiently fit underneath within the table size.

# **CUSTOMISATION**

Choose your Rehau® fibre colours. Add optional cushions with Sunbrella® fabrics to style it your way. Table top options include fully woven, or fully woven with clear impact resistant tempered glass. Seating is spaced for comfort and there is some room to compress gaps between chairs.