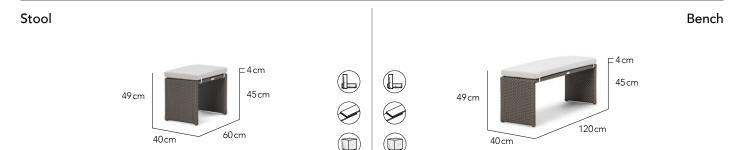

# **COLLECTION**

Designed to be compact for outdoors or in, Kyoto stools and benches are sized just right to efficiently fit underneath within the table size.