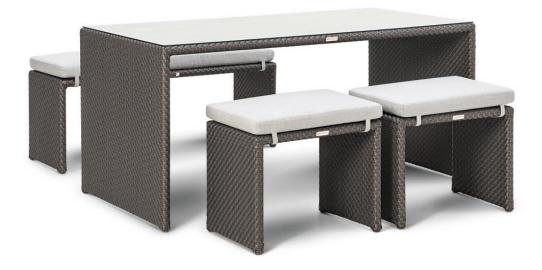

# **COLLECTION**

Designed to be compact for outdoors or in, Kyoto stools and benches are sized just right to efficiently fit underneath within the table size.

# **CUSTOMISATION**

Choose your Rehau® fibre colours. Add optional cushions with Sunbrella® fabrics to style it your way. Table top options include fully woven, or fully woven with clear impact resistant tempered glass. Seating is spaced for comfort and there is some room to compress gaps between chairs.